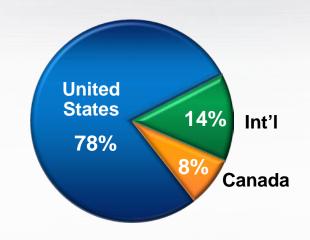

>390,000 **Units Shipped Worldwide** 

>100 Countries – Polaris Products Sold

2015 Sales by Component

2015 Sales by Geography

TOTAL **COMPANY SALES** 

\$4.72 BILLION \$5%