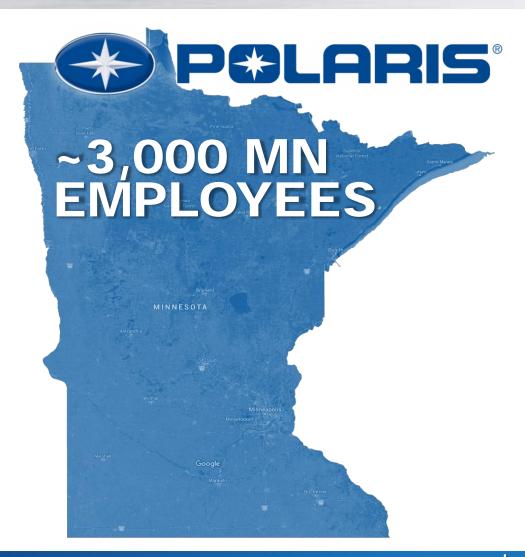

#### **CORPORATE OVERVIEW – 2015**

1954 Year Polaris was Founded

~8,100 Employees Worldwide

**16** Manufacturing Locations

**Research & Development Centers** 

~1,800 **Dealers In North America** 

~1,700 **Dealers Outside North America** 

>390,000 **Units Shipped Worldwide** 

>100 Countries – Polaris Products Sold

2015 Sales by Component

2015 Sales by Geography

TOTAL **COMPANY SALES** 

\$4.72 BILLION \$5%