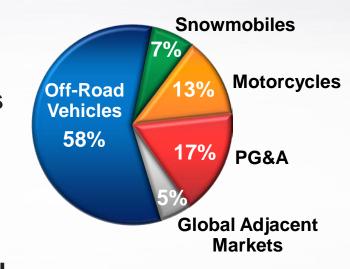

>390,000 **Units Shipped Worldwide** 

>100 Countries – Polaris Products Sold

2015 Sales by Component

2015 Sales by Geography

TOTAL **COMPANY SALES** 

\$4.72 BILLION \$5%