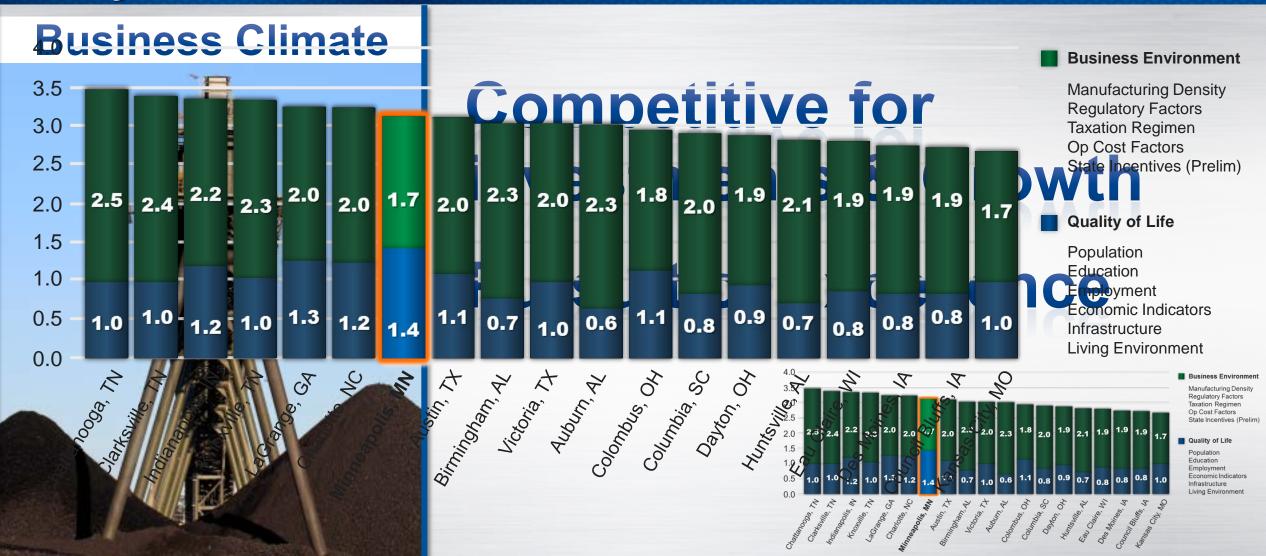

#### Busines sactimate

WHAT'S GREAT ABOUT MINNESOTA IS NOT THE ONLY MEASURE FOR BUSINESS

#### **Business Climate – Minnesota's Tax Burden is Real**